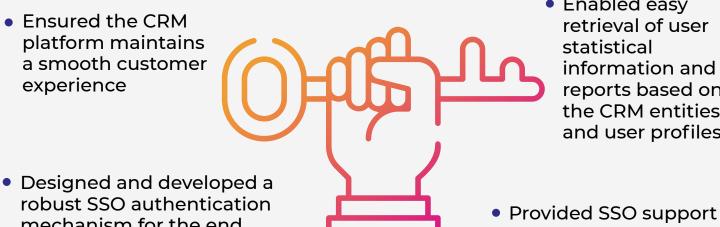

**SOLUTIONS** 

retrieval of user statistical information and reports based on the CRM entities and user profiles

Enabled easy

- to business users of SSO sites
- mechanism for the end user that synchronizes with CRM data

Ensured the CRM

experience

platform maintains

a smooth customer

**TECHNOLOGY STACK** 