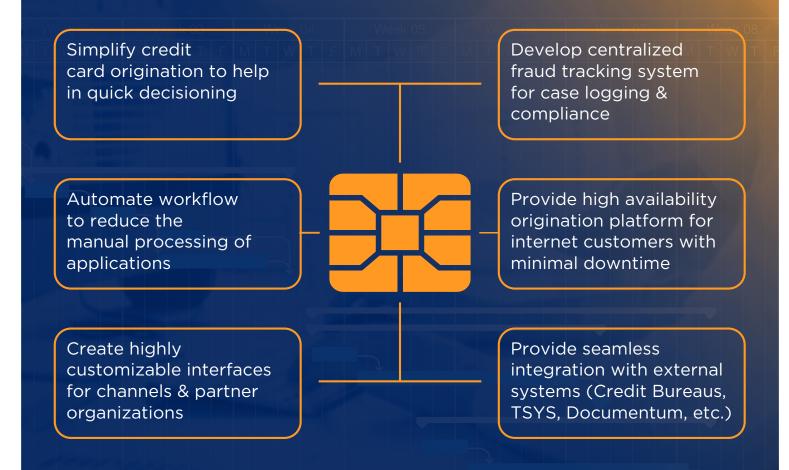

# Cybage overhauled the credit card origination platform of a retail bank for quick and objective decisioning

## **About the Client**

Over 120-year-old retail bank offering banking products & services

Caters to customers in banking, finance, and investment verticals Part of a group that operates in the United States, the Caribbean, and Latin America and holds 48.3 billion dollars in total assets

Has 8000 employees & \$41 billion in AUM

**Business Needs** 



## Solutions

Re-engineered loan initiation platform of a leading ISV to cater to the credit card origination workflow of customers Refactored existing complex business rules into simpler business processes using Provenir Repository configuration

White Label - Credit card origination platform for channel partners

Fraud Portal - Common bank fraud case management platform



Used Low Code Platform (OutSystems) to achieve speedy delivery

> Architected PoC for Auto Loan BU using Salesforce

Participated in Salesforce development activities using nCino platform

### **Technology Stack**

#### Languages and Framework











### **Business Impact**

Multi-channel interface resulted in increased product reach

Automated credit decisioning has led to fewer manual errors for credit card san